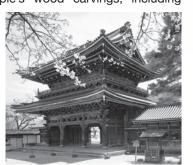

#### Zuisen-ji Temple

Zuisen-ji Temple was built in 1390, as a major temple of the Jodo Shinshu sect in the Hokuriku region, by Shakunyo, the fifth chief priest of Honganji Temple, under the approval of Emperor Gokomatsu. Its main hall was destroyed in fires several times; it was most recently reconstructed in 1885. The hall is one of the largest wooden buildings in the Hokuriku region. Excellent Inami wood carving craftsmanship can be seen in many of the temple's wood carvings, including

"Shishi-no-Kootoshi" (lion pushing its cub off of a cliff,)", which decorates the Chokushi-mon Gate; Sumiryu (corner dragons), carved at corners of the main hall: Tabasami ornaments: and Baku Kibana (finial in the form of baku--an imaginary dream-devouring creature) in the Taishi-do Hall.